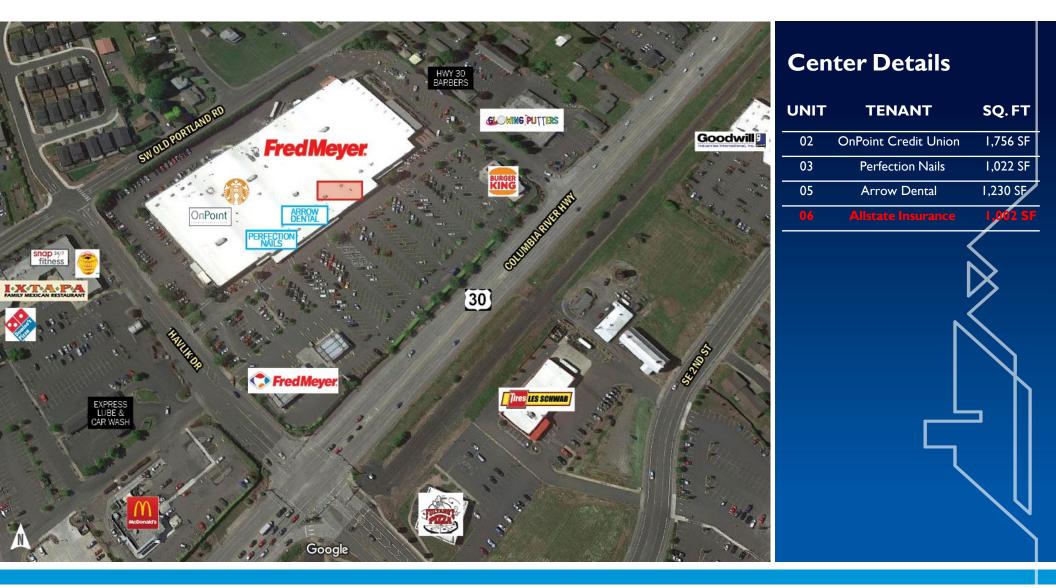

#### About The Property

- Fred Meyer Anchored
  Retail
- Located off Hwy 30 in the town of Scappoose. The trade area is nestled along the Columbia River with limited retail competition and includes several neighboring small towns.
- Abundant Parking
- Ideal Location for Retail
  or Office Uses

#### **RETAIL SPACE NEXT TO FRED MEYER AVAILABLE FOR LEASE**

Alex MacLean 503-595-7563 Alex@cra-nw.com Alex MacLean IV 503-595-7542 Alex4@cra-nw.com Joe Casey 541-908-1708 Joe@cra-nw.com

LISTED BY

51501 COLUMBIA RIVER HWY, SCAPPOOSE, OR 97056