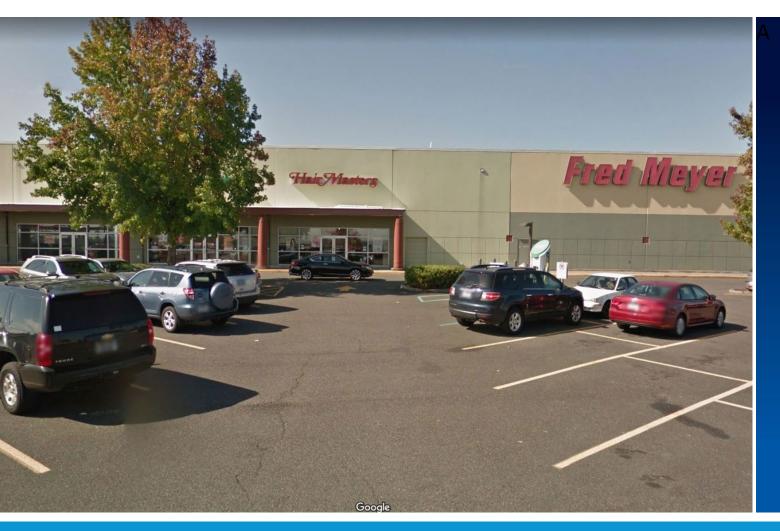

#### About The Property

- Fred Meyer Anchored
  Retail
- Located off Hwy 30 in the town of Scappoose. The trade area is nestled along the Columbia River with limited retail competition and includes several neighboring small towns.
- Abundant Parking
- Ideal Location for Retail
  or Office Uses

#### **RETAIL SPACE NEXT TO FRED MEYER AVAILABLE FOR LEASE**

Alex MacLean 503-595-7563 Alex@cra-nw.com Alex MacLean IV 503-595-7542 Alex4@cra-nw.com Joe Casey 541-908-1708 Joe@cra-nw.com

LISTED BY

51501 COLUMBIA RIVER HWY, SCAPPOOSE, OR 97056