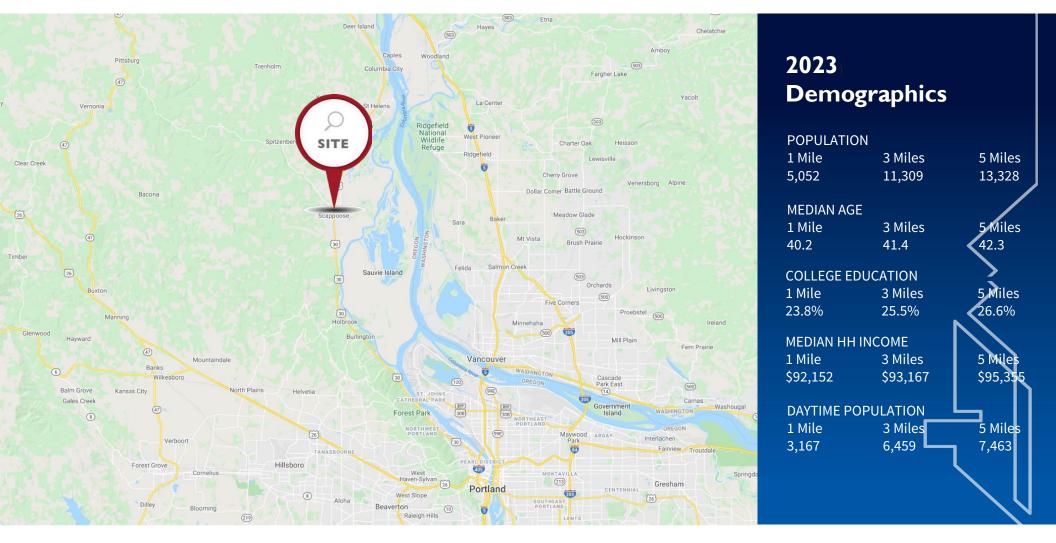

#### About The Property

- Fred Meyer Anchored
  Retail
- Located off Hwy 30 in the town of Scappoose. The trade area is nestled along the Columbia River with limited retail competition and includes several neighboring small towns.
- Abundant Parking
- Ideal Location for Retail
  or Office Uses