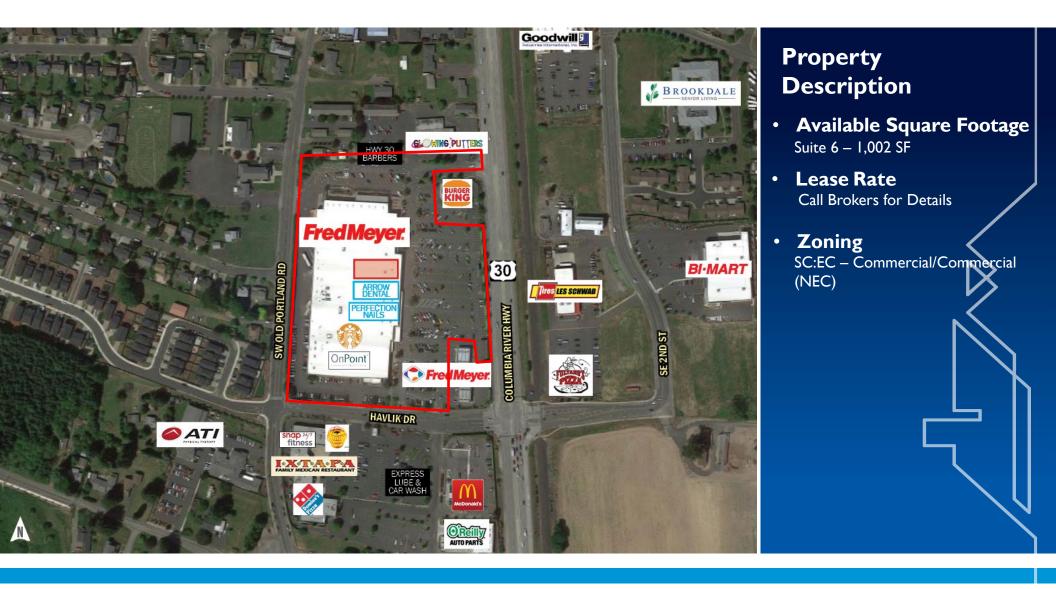

#### About The Property

- Fred Meyer Anchored
  Retail
- Located off Hwy 30 in the town of Scappoose. The trade area is nestled along the Columbia River with limited retail competition and includes several neighboring small towns.
- Abundant Parking
- Ideal Location for Retail
  or Office Uses

#### **RETAIL SPACE NEXT TO FRED MEYER AVAILABLE FOR LEASE**

Alex MacLean 503-595-7563 Alex@cra-nw.com Alex MacLean IV 503-595-7542 Alex4@cra-nw.com Joe Casey 541-908-1708 Joe@cra-nw.com

LISTED BY

51501 COLUMBIA RIVER HWY, SCAPPOOSE, OR 97056